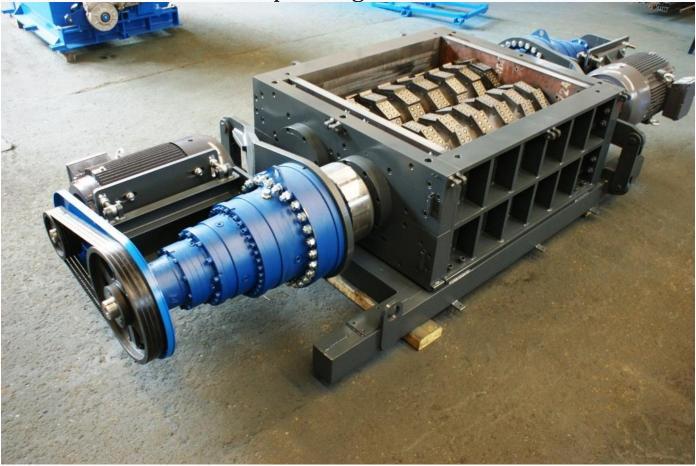

## Truck and passenger tire shredder

This type of shredder is developed and designed specifically for tires. Shafts with knife carriers and intermediate rings are manufactured as one piece, which eliminates axial displacement of the knives during crushing. On the carriers are simple prismatic knives with two usable blades. The sides of the carrier are protected by Hardox covers secured by embedded pins. The main advantages are a constant gap between the knives of 0.1 mm ensuring cutting, high wear resistance, high performance (approx. double that of conventional waste shredders) and low operating costs (approx. half that of conventional waste shredders). Only simple knives and caps are exchanged. The rotor still remains original. The exchange is quite simple, without dismantling the shredder. Only the hopper opens.

## **Technical parameters:**

|                                           | 1300 x 1150 mm                     |
|-------------------------------------------|------------------------------------|
| The size of the crushing space            |                                    |
| Blade width                               | 100, 90, 80, 70 mm                 |
| Rotor speed                               | 10–20 revolutions per min.         |
| Drive                                     | 2 x55, 2 x 75, 2 x 90 a 2 x 110 kW |
| Number of knife carriers/ number of rotor | 7/164 + 7/164 pc                   |
| blades                                    |                                    |
| Machine performance                       | 5–15 t/hour                        |
| Machine weight                            | 12 t                               |
| rated torque                              | 70 000 Nm                          |
| Dimensions wxlxh                          | 3000x5000x3000                     |